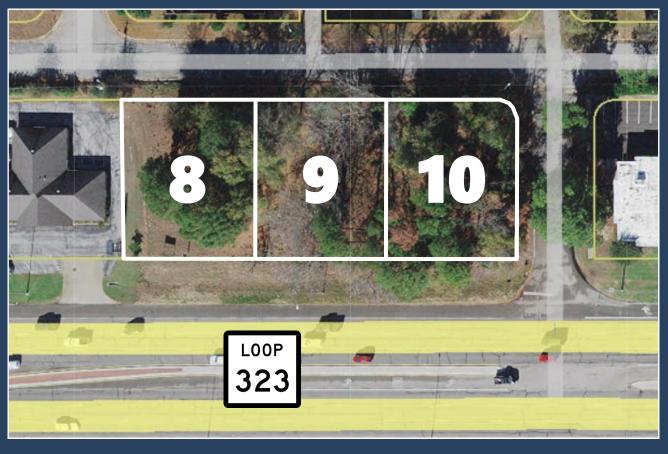

# Available

1135, 1187 & 1209 W Southwest Loop 323 | Tyler, Texas 75701

- Three Separate Lots Approximately .275 Acres Each •
- Total Approximately .825 Acres/35,937 Sq. Ft.
- Excellent Visibility & Access From Loop 323
- **Prime South Tyler Location**
- **Currently Zoned RPO**
- Located Near Banks, Medical, Retail, Dining & Other Professional Businesses
- High Traffic Counts at 37,338 VPD
- Lots 9 & 10 Are Restricted to:
  - Loop Access Only
  - 3,200 SF Buildable Area
  - Architectural & Building Material
  - Signage Restrictions
  - Please Call to Discuss Restrictions in Detail