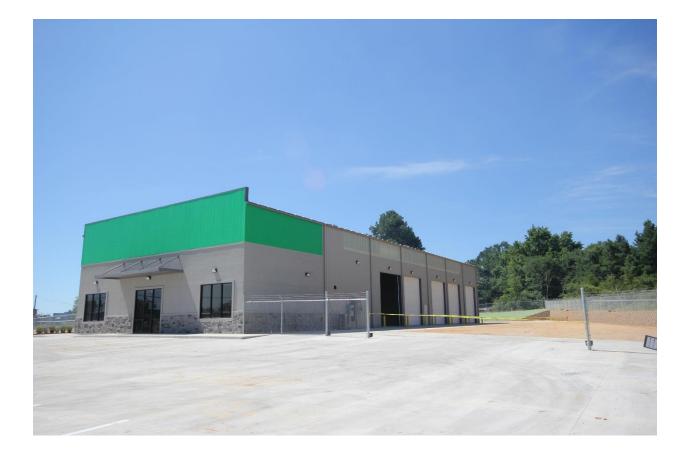

## SUNBELT RENTALS Tyler, Texas Build-to-suit

| BUILDING TYPE: | INDUSTRIAL OFFICE/WAREHOUSE |
|----------------|-----------------------------|
| BUILDING SIZE: | APPROX. 10,000 SF           |
| SITE SIZE:     | APPROX. 4 ACRES             |