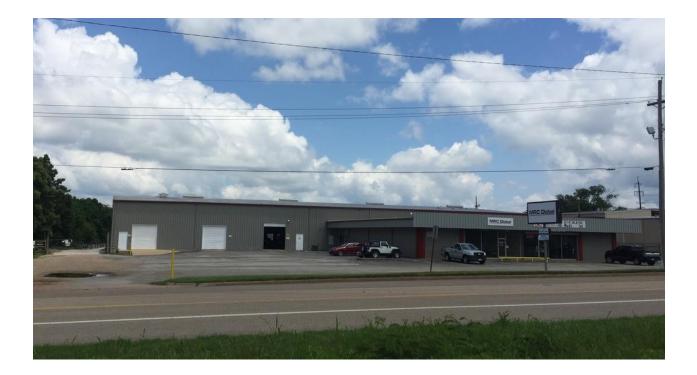

# GAS & SUPPLY LONGVIEW, TEXAS RENOVATION PROJECT

| BUILDING TYPE: | INDUSTRIAL OFFICE/WAREHOUSE |
|----------------|-----------------------------|
| BUILDING SIZE: | APPROX. 33,400 SF           |
| SITE SIZE:     | APPROX. 4.65 ACRES          |