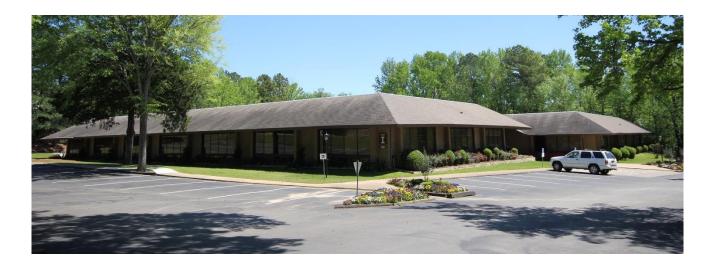

## WOODGATE I OFFICE BUILDING TYLER, TEXAS RENOVATION PROJECT

| BUILDING TYPE: | MULTI-TENANT OFFICE BUILDING |
|----------------|------------------------------|
| BUILDING SIZE: | APPROX. 32,777 SF            |
| SITE SIZE:     | APPROX. 4.132 ACRES          |