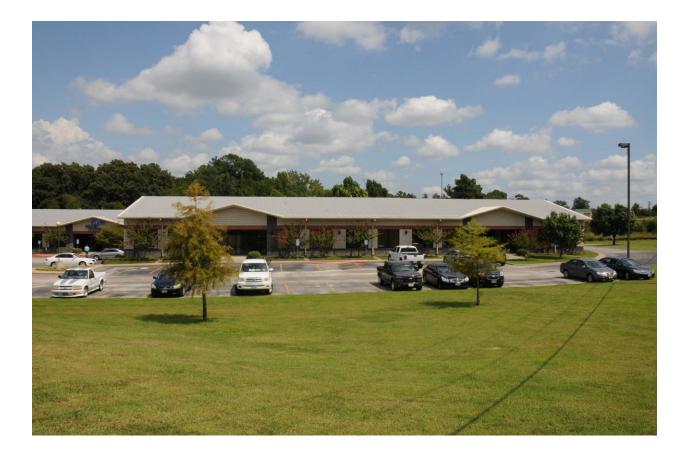

## WOODGATE I OFFICE BUILDING TYLER, TEXAS RENOVATION PROJECT

| BUILDING TYPE: | MULTI-TENANT OFFICE BUILDING |
|----------------|------------------------------|
| BUILDING SIZE: | APPROX. 32,777 SF            |
| SITE SIZE:     | APPROX. 4.132 ACRES          |