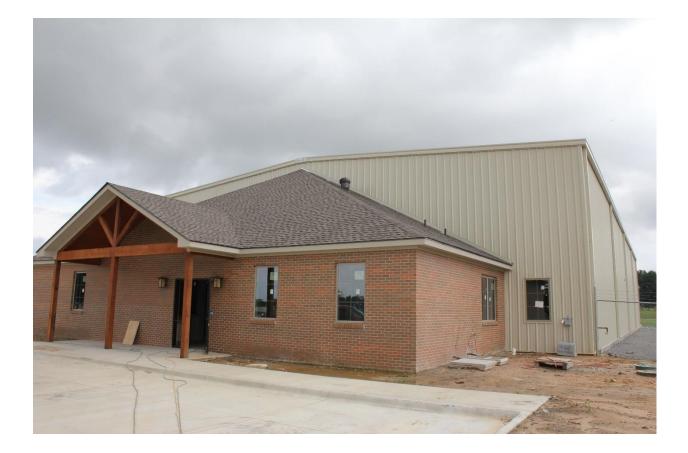

## 1604 E. WHALEY STREET LONGVIEW, TEXAS RENOVATION PROJECT

| BUILDING TYPE: | INDUSTRIAL OFFICE/WAREHOUSE |
|----------------|-----------------------------|
| BUILDING SIZE: | APPROX. 55,665 SF           |
| SITE SIZE:     | APPROX. 7 ACRES             |