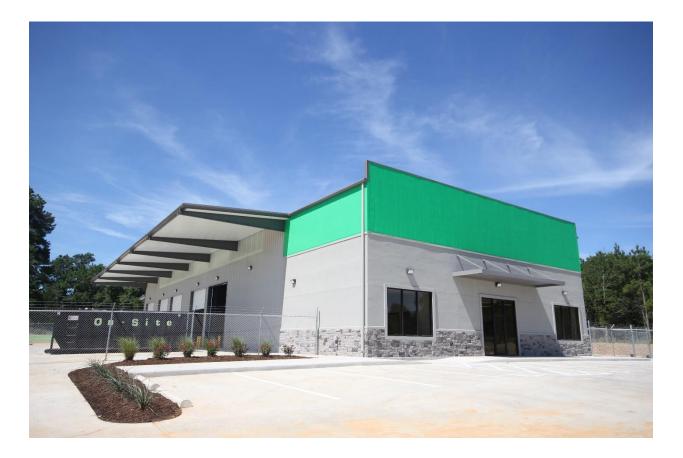

## SUNBELT RENTALS Tyler, Texas Build-to-suit

| BUILDING TYPE: | INDUSTRIAL OFFICE/WAREHOUSE |
|----------------|-----------------------------|
| BUILDING SIZE: | APPROX. 10,000 SF           |
| SITE SIZE:     | APPROX. 4 ACRES             |