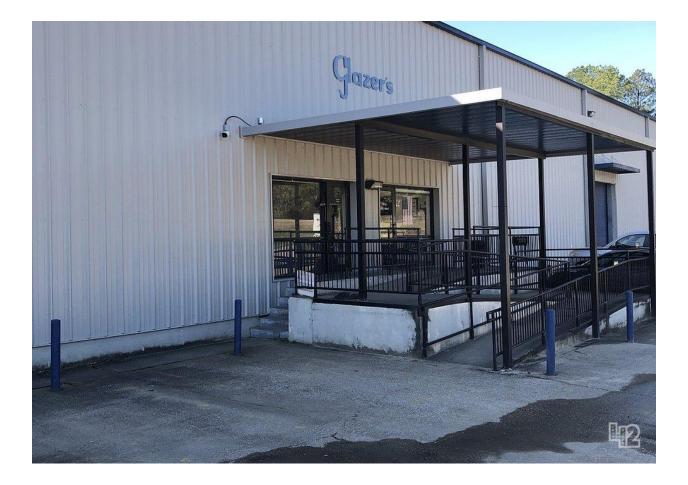

## SOUTHERN GLAZER'S WINE & SPIRITS LONGVIEW, TEXAS RENOVATION PROJECT

BUILDING TYPE:INDUSTRIAL OFFICE/WAREHOUSEBUILDING SIZE:APPROX. 20,000 SFSITE SIZE:APPROX. 4.31 ACRES