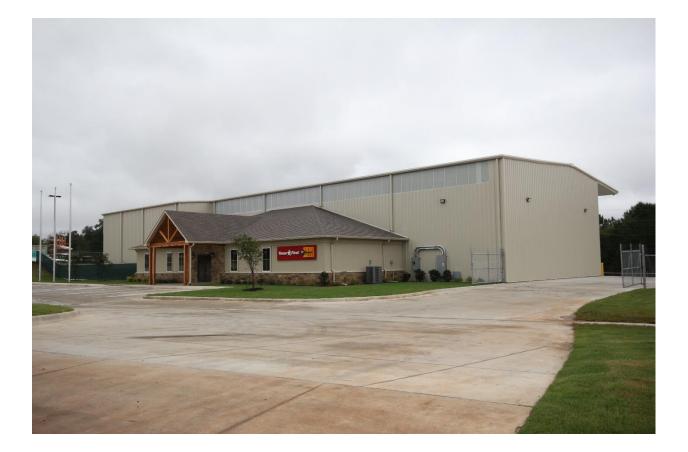

## HOLT CAT Tyler, Texas Build-to-suit

| BUILDING TYPE: | INDUSTRIAL OFFICE/WAREHOUSE |
|----------------|-----------------------------|
| BUILDING SIZE: | APPROX. 10,000 SF           |
| SITE SIZE:     | APPROX. 3.5 ACRES           |