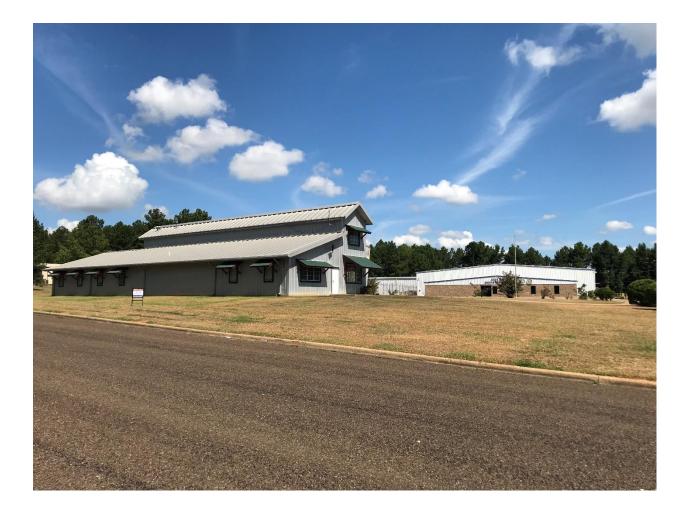

HAGEMEYER LONGVIEW, TEXAS BUILD-TO-SUIT

| BUILDING TYPE: | INDUSTRIAL OFFICE/WAREHOUSE |
|----------------|-----------------------------|
| BUILDING SIZE: | APPROX. 13,250 SF           |
| SITE SIZE:     | APPROX. 1.9 ACRES           |