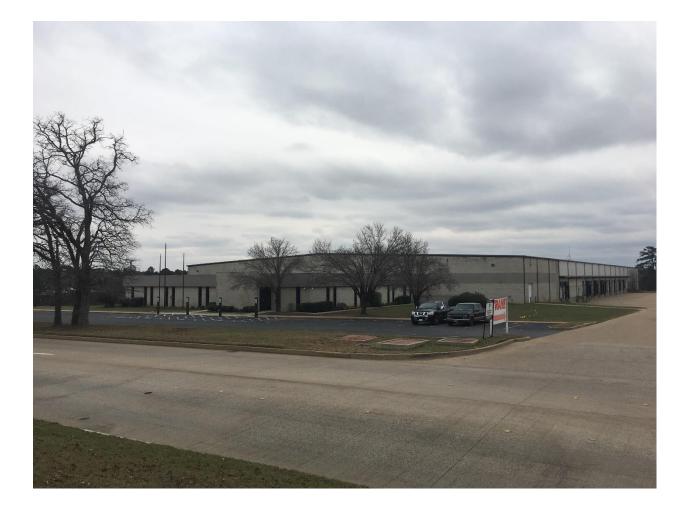

#### TRANE / KLUBER Tyler, Texas Renovation Project

- BUILDING TYPE: INDUSTRIAL OFFICE/DISTRIBUTION WAREHOUSE
- BUILDING SIZE: APPROX. 135,000 SF
- SITE SIZE: APPROX. 7.262 ACRES