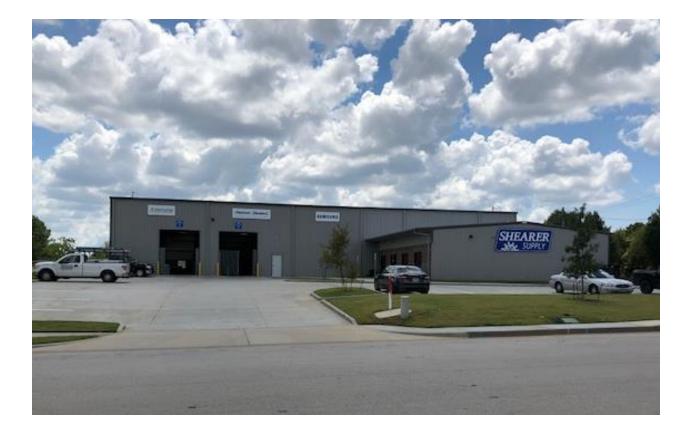

### SHEARER SUPPLY Tyler, Texas Build-to-suit

| BUILDING TYPE: | INDUSTRIAL OFFICE/WAREHOUSE |
|----------------|-----------------------------|
| BUILDING SIZE: | APPROX. 20,000 SF           |
| SITE SIZE:     | APPROX. 1.4 ACRES           |