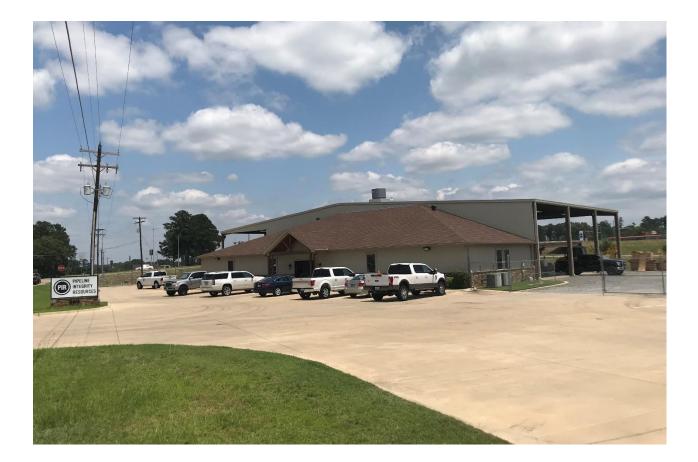

# GAS & SUPPLY LONGVIEW, TEXAS RENOVATION PROJECT

| BUILDING TYPE: | INDUSTRIAL OFFICE/WAREHOUSE |
|----------------|-----------------------------|
| BUILDING SIZE: | APPROX. 33,400 SF           |
| SITE SIZE:     | APPROX. 4.65 ACRES          |